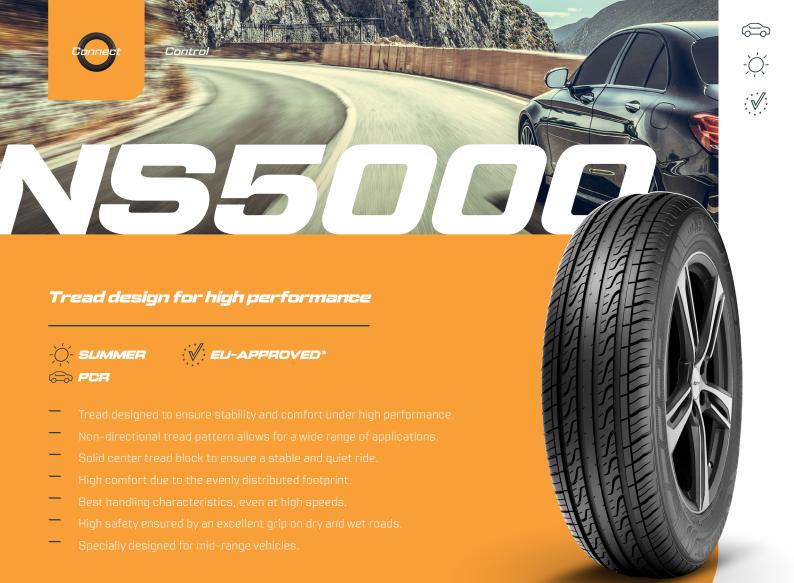

|--|--|--|--|

| Dimension | Load<br>Index | Speed<br>Index | XL | Fuel     | Grip     | Noise | db |
|-----------|---------------|----------------|----|----------|----------|-------|----|
| 14"       |               |                |    | <u> </u> | <u> </u> |       |    |
| 185/60R14 | 82            | Н              | -  | D        | С        | В     | 70 |
| 185/65R14 | 86            | Т              | -  | D        | С        | В     | 70 |
| 175/70R14 | 88            | Т              | XL | D        | С        | В     | 71 |
| 175/70R14 | 84            | Т              | -  | D        | С        | В     | 70 |
| 15"       |               |                |    |          |          |       |    |
| 195/50R15 | 82            | V              | -  | D        | С        | В     | 71 |